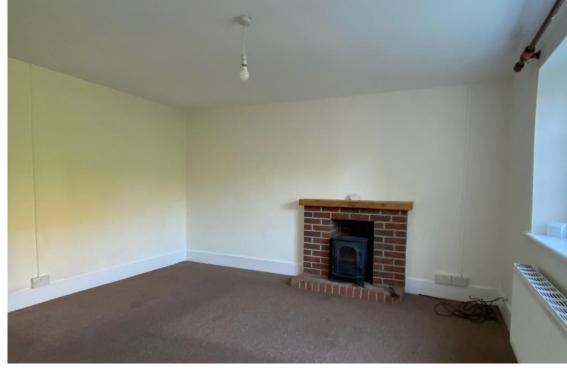

#### THE PROPERTY

A delightful cottage in the sought after village of Houghton.

The property comprises of a good-sized sitting room with wood burner and understairs storage, leading to a spacious kitchen with built in oven/hob and door to back garden. There is also a bathroom with shower over the bath and heated towel rail.