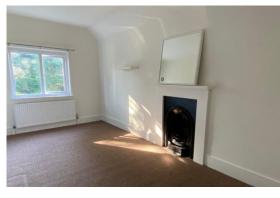

#### THE PROPERTY

A delightful cottage in the sought after village of Houghton.

The property comprises of a good-sized sitting room with wood burner and understairs storage, leading to a spacious kitchen with built in oven/hob and door to back garden. There is also a bathroom with shower over the bath and heated towel rail.