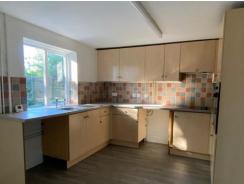

#### THE PROPERTY

A delightful cottage in the sought after village of Houghton.

The property comprises of a good-sized sitting room with wood burner and understairs storage, leading to a spacious kitchen with built in oven/hob and door to back garden. There is also a bathroom with shower over the bath and heated towel rail.